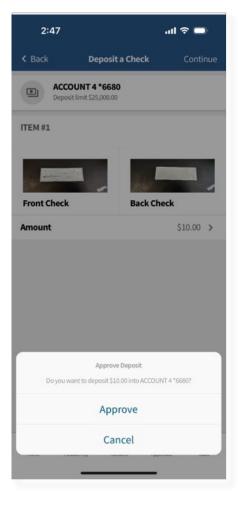

Position the check within the crop marks on your phone's screen, then click the circle button to take the picture.

If the picture looks clear, select the **Green circle** button to accept.









Next, flip the check over, select the **Back option** and follow the same process to take an image of the back of the check.

Be sure to write "For Mobile Deposit" and endorse it with the payee name and date of deposit.



Once you have both sides of the check imaged, select **Deposit**To and choose the account to which you want to deposit.

Next, select the **Amount** and enter the amount of the check.

Then select **Email Receipt** to (if there's not already an address showing) and type in an email address.



Finally, click **Continue** and then **Approve** to finalize the deposit.