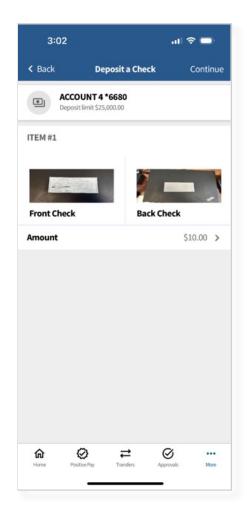

Next, select either **Front Check** or **Back Check** to take a picture of each side.

Position the check within the crop marks on your phone's screen, then click the circle button to take the picture.

If the picture looks clear, select the **Green circle** button to accept.

Next, flip the check over, select the **Back option** and follow the same process to take an image of the back of the check.

Be sure to write "For Mobile Deposit" and endorse it with the payee name and date of deposit.

Once you have both sides of the check imaged, select **Deposit**To and choose the account to which you want to deposit.

Next, select the **Amount** and enter the amount of the check.

Then select **Email Receipt** to (if there's not already an address showing) and type in an email address.