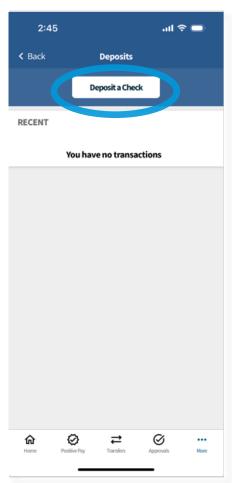

## Business Mobile Banking eDeposit FOR APPLE DEVICES

1

After launching and logging into the Business Mobile Banking App, select the ... More icon from the bottom navigation bar and then select **Deposit a Check.** 