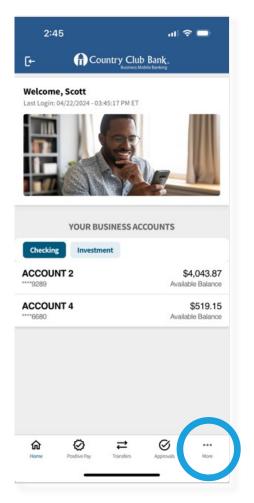

## Business Mobile Banking eDeposit FOR APPLE DEVICES

1

After launching and logging into the Business Mobile Banking App, select the ... More icon from the bottom navigation bar and then select **Deposit a Check.** 