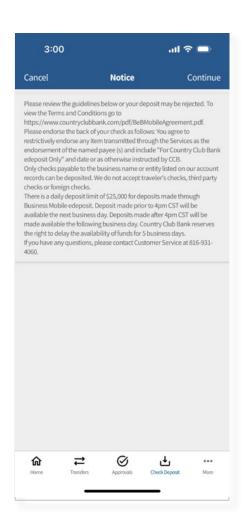

2

Next, select the account where you'd like to deposit the check and then click Continue in the top right corner.

This screen provides endorsement instructions.

Be sure to include:

- ✓ Country Club Bank eDeposit Only
- ✓ Date of the deposit