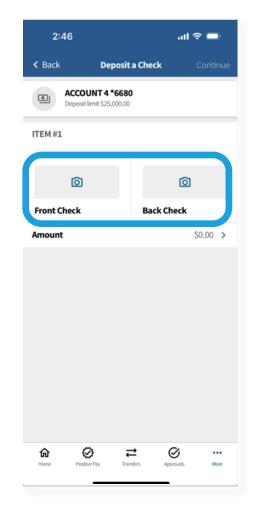

## Business Mobile Banking eDeposit FOR APPLE DEVICES

1

After launching and logging into the Business Mobile Banking App, select the ... More icon from the bottom navigation bar and then select **Deposit a Check.** 

Next, select either **Front Check** or **Back Check** to take a picture of each side.

Position the check within the crop marks on your phone's screen, then click the circle button to take the picture.

If the picture looks clear, select the **Green circle** button to accept.