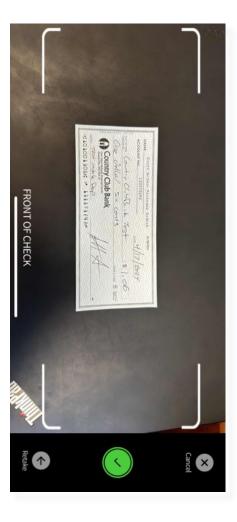

Next, select either **Front Check** or **Back Check** to take a picture of each side.

Position the check within the crop marks on your phone's screen, then click the circle button to take the picture.

If the picture looks clear, select the **Green circle** button to accept.