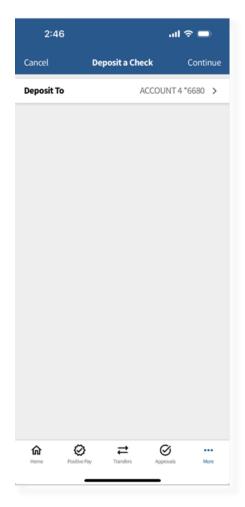

2

Next, select the account where you'd like to deposit the check and then click Continue in the top right corner.

This screen provides endorsement instructions.

Be sure to include:

- ✓ Country Club Bank eDeposit Only
- ✓ Date of the deposit