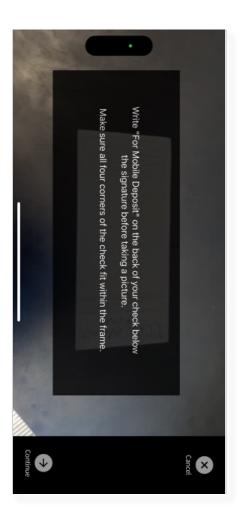

Next, flip the check over, select the **Back option** and follow the same process to take an image of the back of the check.

Be sure to write "For Mobile Deposit" and endorse it with the payee name and date of deposit.