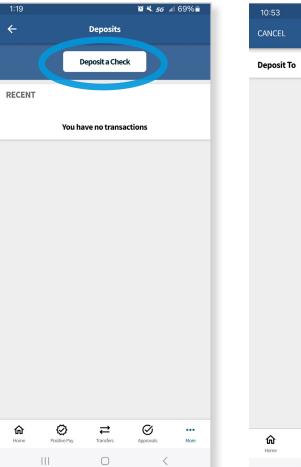

### 1

After launching and logging into the Business Mobile Banking App, select the **... More icon** from the bottom navigation bar and then select **Deposit a Check.** 