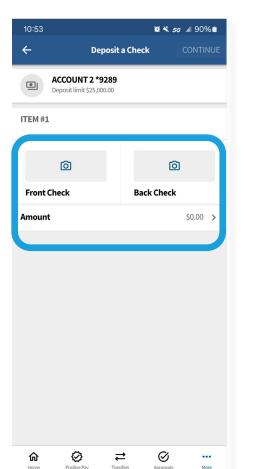

## 4

Next, select either **Front Check** or **Back Check** to take a picture of each side.

6

Be sure to write "For Mobile Deposit" and endorse it with the payee name and date of deposit.

Once you have both sides of the check imaged, select **Deposit** To and choose the account to which you want to deposit.

Next, select the **Amount** and enter the amount of the check.

Then select Email Receipt to (if there's not already an address showing) and type in an email address.

Finally, click Continue and then **Approve** to finalize the deposit.