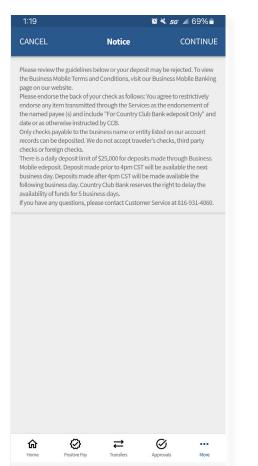

#### 3

This screen provides endorsement instructions.

Be sure to include:

- ✓ Country Club Bank eDeposit Only
- ✓ Date of the deposit