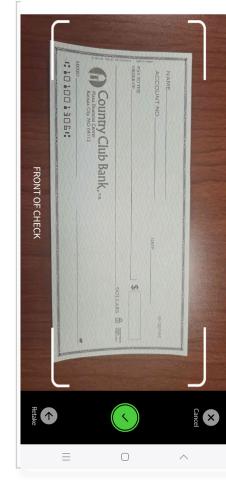

## 5

Position the check within the crop marks on your

phone's screen, then click the circle button to take the picture.

If the picture looks clear, select the **Green circle** button to accept.

<

Next, flip the check over, select the Back option and follow the same process to take an image of the back of the check.