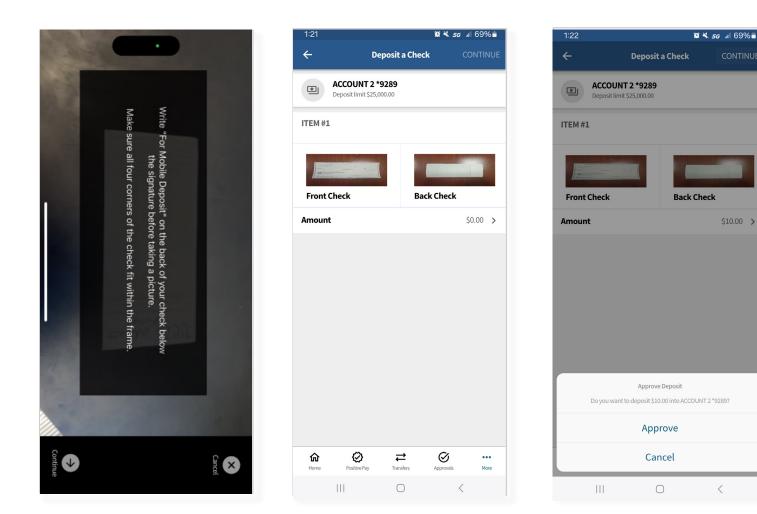

6

Be sure to write "For Mobile Deposit" and endorse it with the payee name and date of deposit.

Once you have both sides of the check imaged, select **Deposit** To and choose the account to which you want to deposit.

Next, select the **Amount** and enter the amount of the check.

Then select Email Receipt to (if there's not already an address showing) and type in an email address.

Finally, click Continue and then **Approve** to finalize the deposit.